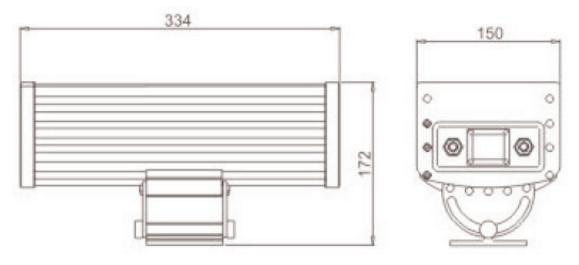

## LED Wall Washer 36w High Power

| Casing Material          | Aluminium                             |
|--------------------------|---------------------------------------|
| IP Rating                | 67                                    |
| LED Brand                | Edison                                |
| Chip Type                | 1w LED - 12x Red, 12x Blue, 12x Green |
| DMX Available            | Standard                              |
| Output                   | 80 Lumens per watt                    |
| Beam Angles (in degrees) | 10, 15, 20, 30, 45                    |
| Voltage Supply           | 240v                                  |