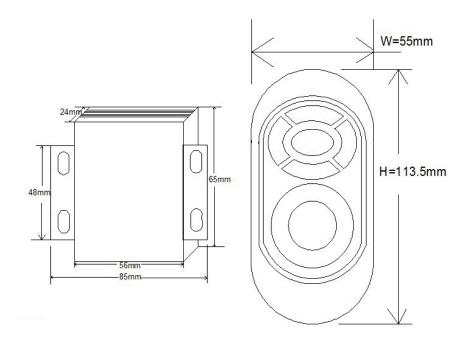

ur finger to touch the color ring ,you can change the brightness from the highest to the lowest (100%-1%,50 grades to adjust).
- 2. Resume fuction. The previous settings will be resumed while power on again.

### 3. Matching code

Press Key 3once within 3 seconds when power on again, the light will blink 3 times if matching is successful.

Clearing Code, Press Key 3 five times within 3 seconds when power on again, the light will blink 6 times if clearing is successful.

### V: Caution:

Please don't touch or press the color ring while loading the battaries to protect the sensitiveness. Please use the remote controller 3 seconds after the battaries are loaded. Please reload the battaries when you find the color ring is not sensitive.

# **VI:** Connecting Chart



#### **IIV. Dimensions**



#### Safe instruction

Please follow the instructions to use safely.



Attention! Operate Carefully! Please read the following tips carefully.

- 1 Donot install the product in areas with thundering, strong magnetic and high pressures.
- 2 Nake sure the connection is right and firmed in case of fire accident caused by short circuit.
- 3 \ Please install the controller with ventilation to make sure the temperature is appropriate.
- 4 \ Please check whether the input voltage, power supply (constant pressure)
- 5 \ Please donnot connect the power before connection.
- 6 The Instruction is for this Item Only, no notification if any amendments.