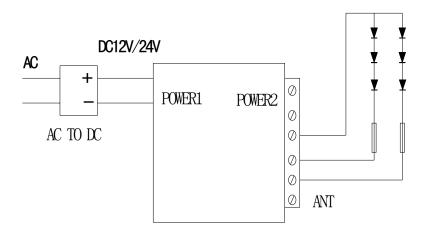

IV. How to use

- 1. Use your finger to touch the color ring ,you can change the brightness from the highest to the lowest (100%-1%,50 grades to adjust).
- 2. Resume fuction. The previous settings will be resumed while power on again.

### 3. Matching code

Press Key 3once within 3 seconds when power on again, the light will blink 3 times if matching is successful.

Clearing Code, Press Key 3 five times within 3 seconds when power on again, the light will blink 6 times if clearing is successful.

### V: Caution:

Please don't touch or press the color ring while loading the battaries to protect the sensitiveness. Please use the remote controller 3 seconds after the battaries are loaded. Please reload the battaries when you find the color ring is not sensitive.

# **VI:** Connecting Chart



#### **IIV. Dimensions**



#### Safe instruction

Please follow the instructions to use safely.



Attention! Operate Carefully! Please read the following tips carefully.

- 1 Donot install the product in areas with thundering, strong magnetic and high pressures.
- 2 Nake sure the connection is right and firmed in case of fire accident caused by short circuit.
- 3 \ Please install the controller with ventilation to make sure the temperature is appropriate.
- 4 \ Please check whether the input voltage, power supply (constant pressure)
- 5 \ Please donnot connect the power before connection.
- 6 The Instruction is for this Item Only, no notification if any amendments.