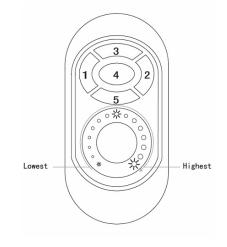

### **Ⅲ:** Functions of Keys

1. Key 1: on

2. Key 2: off

3. Key 3:highest brightness

4. Key 4: medium brightness

5. Key 5: lowest brightness

#### IV. How to use

- 1. Use your finger to touch the color ring ,you can change the brightness from the highest to the lowest (100%-1%,50 grades to adjust).
- 2. Resume fuction. The previous settings will be resumed while power on again.