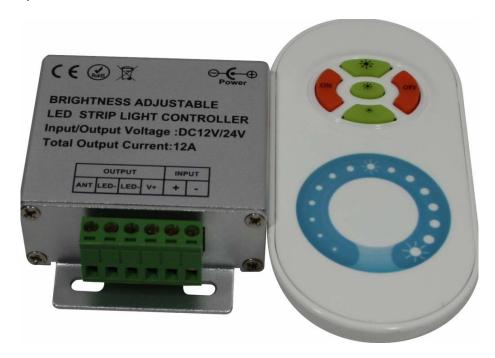

# Single Color Touching Dimmer

Part No.: QL-DIM-K

#### **Brief introduction**

This is a multi-function Touching LED Controller. It adopts the most advanced PWM reomte control technology ,can control all the full color LED lighting with three lines two circuits(common anode), with 50 grades of brightness adjusting. It is widely applied to LED strip light and dimmable LED lighting, etc

# **II**: Technical Parameters(controller)

1. Working voltage:DC12V/24V

2. Output control: 2 circuits

3. Control current: 6A/circuit

4. Connecting mathod: common anode5: Wireless frequency: 433.92MHz

6. Receiving range:20meters